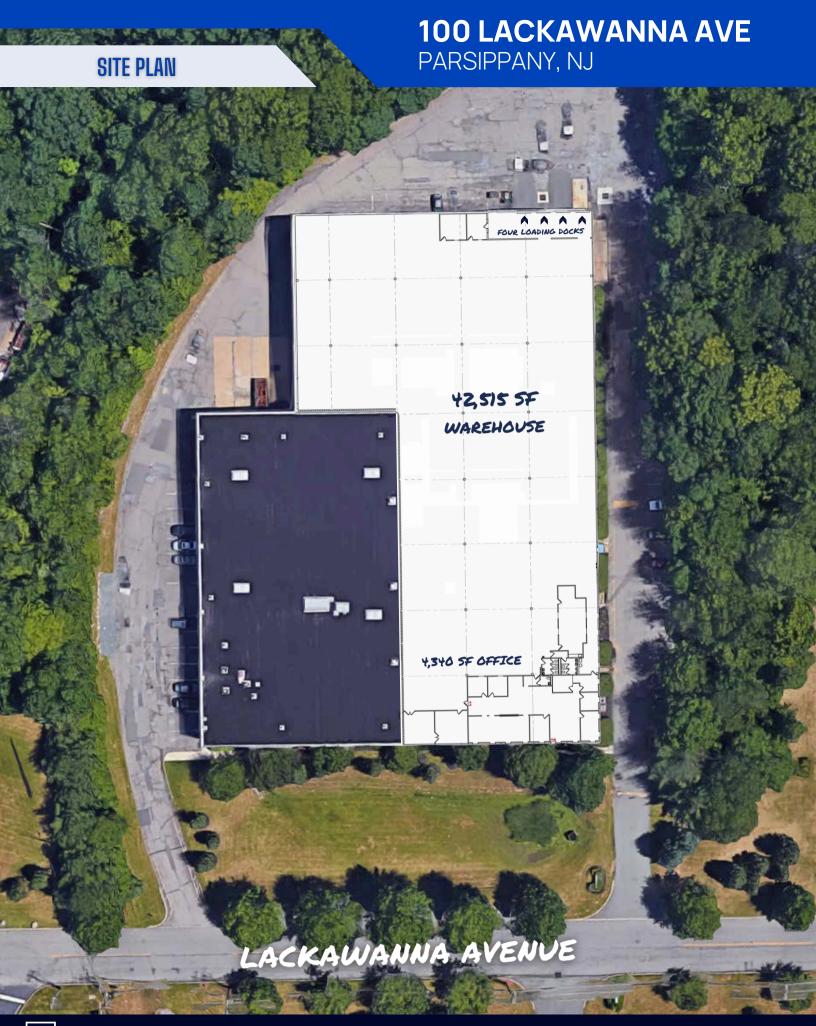

## 46,855 SF

- 4,340 SF OFFICE 42,515 SF WAREHOUSE
- BUILT IN 1980
- **FOUR (4) LOADING DOCKS**
- > 40' X 40' COLUMNS
- > 22' CLEAR HEIGHT
- .33/3,000 SPRINKLER SYSTEM
- 400 AMP, 480V 3-PHASE ELECTRICAL SERVICE
- > AMPLE PARKING