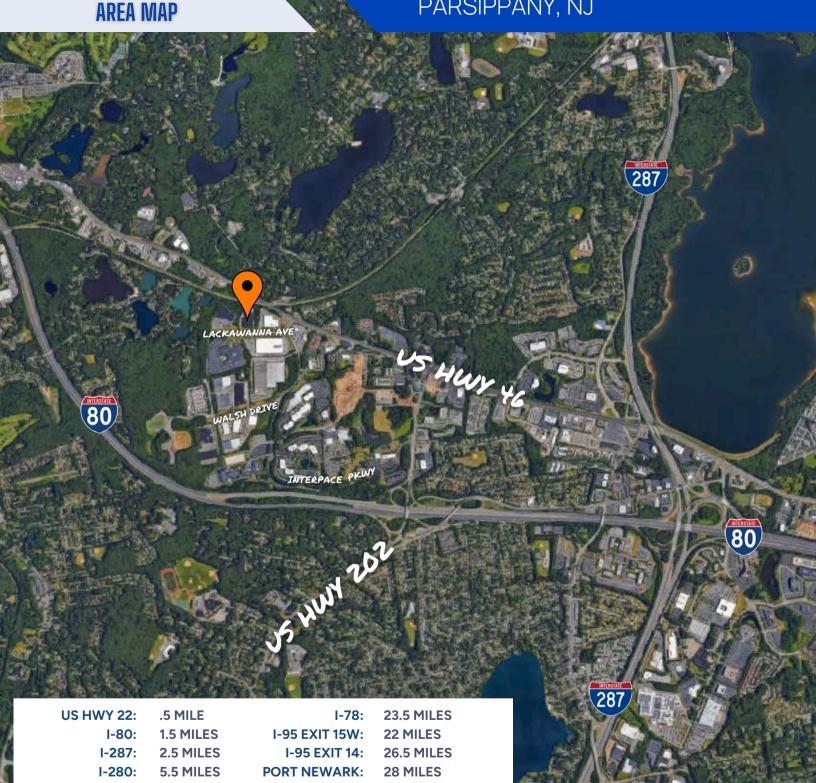

# FOR LEASE





G

### **100 LACKAWANNA AVE** PARSIPPANY, NJ

## 46,855 SF

- 4,340 SF OFFICE 42,515 SF WAREHOUSE
- BUILT IN 1980
- **FOUR (4) LOADING DOCKS**
- > 40' X 40' COLUMNS
- > 22' CLEAR HEIGHT
- .33/3,000 SPRINKLER SYSTEM
- 400 AMP, 480V 3-PHASE ELECTRICAL SERVICE
- > AMPLE PARKING



GreekREP.com

### **100 LACKAWANNA AVE** PARSIPPANY, NJ



#### FOR MORE INFORMATION

JASON FISCH, BROKER | VICE PRESIDENT OF LEASING ↓ 732-258-3400 JASON.FISCH@GREEKREP.COM

PATRICK REISTROM | SENIOR LEASING ASSOCIATE \$732-609-5829 PATRICK.REISTROM@GREEKREP.COM



1 KIMBERLY ROAD, SUITE 105 EAST BRUNSWICK, NJ 08816