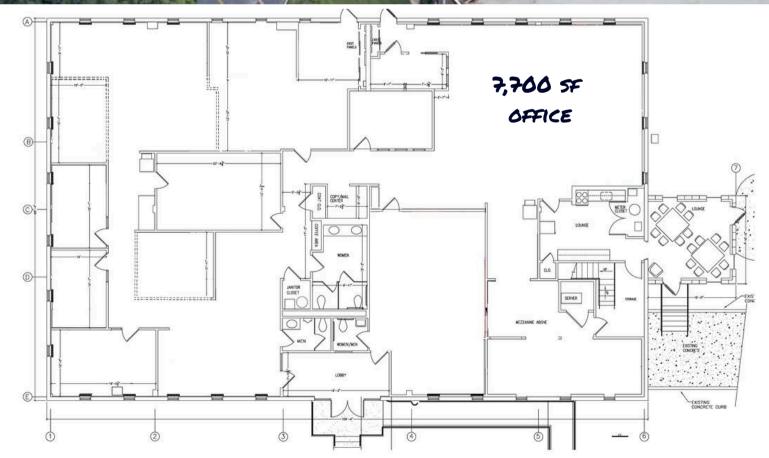

# 7,700 SF

- OFFICE SPACE
- **BUILT IN 1975**
- FIFTY (50) AUTO PARKING SPACES
- > FIVE (5) PRIVATE OFFICES
- POLISHED CONCRETE FLOORS
- > PARTIALLY OPEN FLOOR PLAN
- **FULL KITCHEN AND LOUNGE**
- > PARTIAL MEZZANINE FOR STORAGE
- **STANDALONE BUILDING**