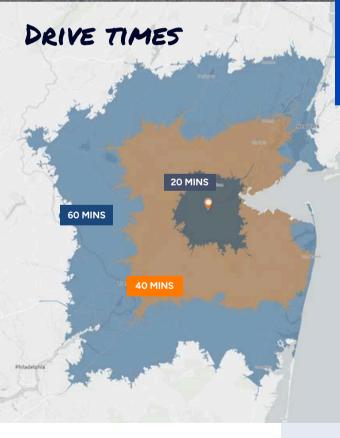

EAST BRUNSWICK

> PORT OF NEWARK: 28 MILES NEW YORK CITY: 35 MILES PHILAPORT: 60 MILES PHILADELPHIA AIRPORT: 75 MILES

Lonciak Ln

ROUTE 18: 1 MILE NJ TURNPIKE EXIT 9: 2 MILES ROUTE 1: 3 MILES **NEWARK AIRPORT: 25 MILES** 