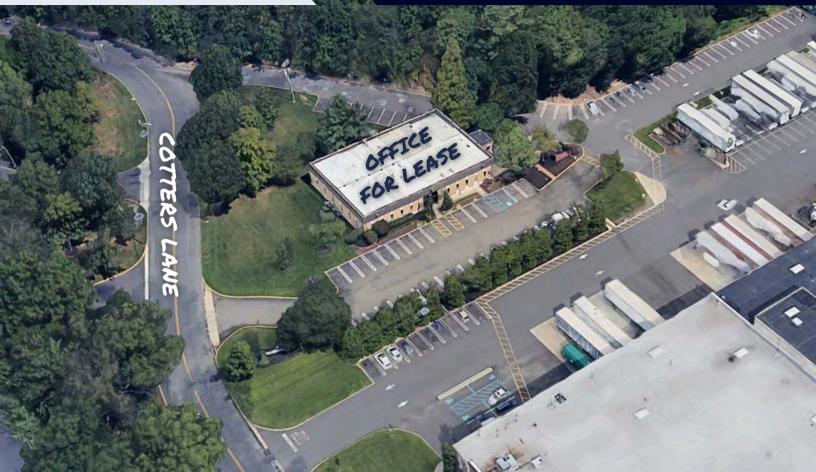

## **33 COTTERS LANE** EAST BRUNSWICK, NJ

# 7,700 SF

- OFFICE SPACE
- **BUILT IN 1975**
- FIFTY (50) AUTO PARKING SPACES
- > FIVE (5) PRIVATE OFFICES
- POLISHED CONCRETE FLOORS
- > PARTIALLY OPEN FLOOR PLAN
- **FULL KITCHEN AND LOUNGE**
- > PARTIAL MEZZANINE FOR STORAGE
- **STANDALONE BUILDING**