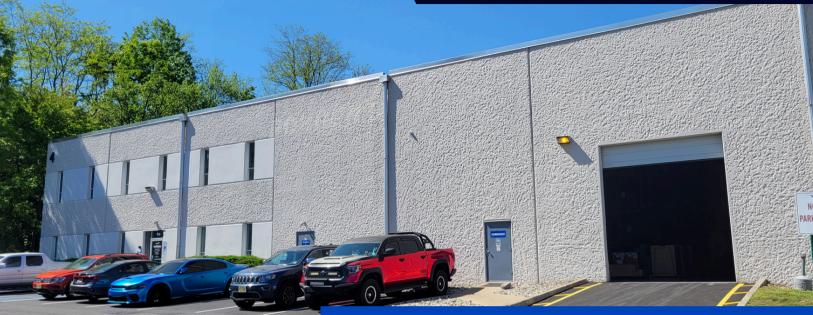

## 4 CRANBERRY ROAD PARSIPPANY, NJ 44,000 SF

- 3,200 SF OFFICE 40,800 SF WAREHOUSE
- **BUILT IN 1987**
- FOUR (4) LOADING DOCKS ONE (1) DRIVE-IN
- > 44' X 40' COLUMNS
- > 24' CLEAR HEIGHT
- .33/3,000 SPRINKLER SYSTEM
- 400 AMP, 480V 3-PHASE ELECTRICAL SERVICE
- AMPLE PARKING