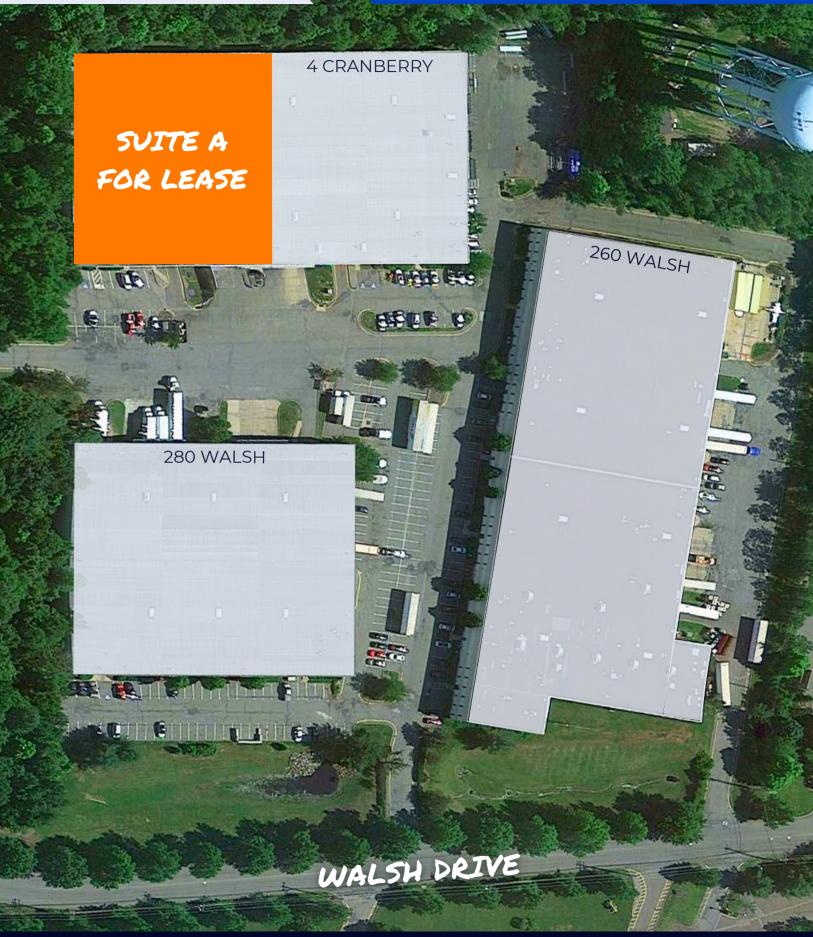

# FOR LEASE







G

## 4 CRANBERRY ROAD PARSIPPANY, NJ 44,000 SF

- 3,200 SF OFFICE 40,800 SF WAREHOUSE
- **BUILT IN 1987**
- FOUR (4) LOADING DOCKS ONE (1) DRIVE-IN
- > 44' X 40' COLUMNS
- > 24' CLEAR HEIGHT
- .33/3,000 SPRINKLER SYSTEM
- 400 AMP, 480V 3-PHASE ELECTRICAL SERVICE
- AMPLE PARKING



G

#### 4 CRANBERRY ROAD PARSIPPANY, NJ



### **4 CRANBERRY ROAD** PARSIPPANY, NJ



**SITE PLAN** 

G



#### FOR MORE INFORMATION

G

JASON FISCH, BROKER | VICE PRESIDENT OF LEASING ↓ 732-258-3400 JASON.FISCH@GREEKREP.COM

PATRICK REISTROM | SENIOR LEASING ASSOCIATE ↓ 732-609-5829 ■ PATRICK.REISTROM@GREEKREP.COM



1 KIMBERLY ROAD, SUITE 105 EAST BRUNSWICK, NJ 08816