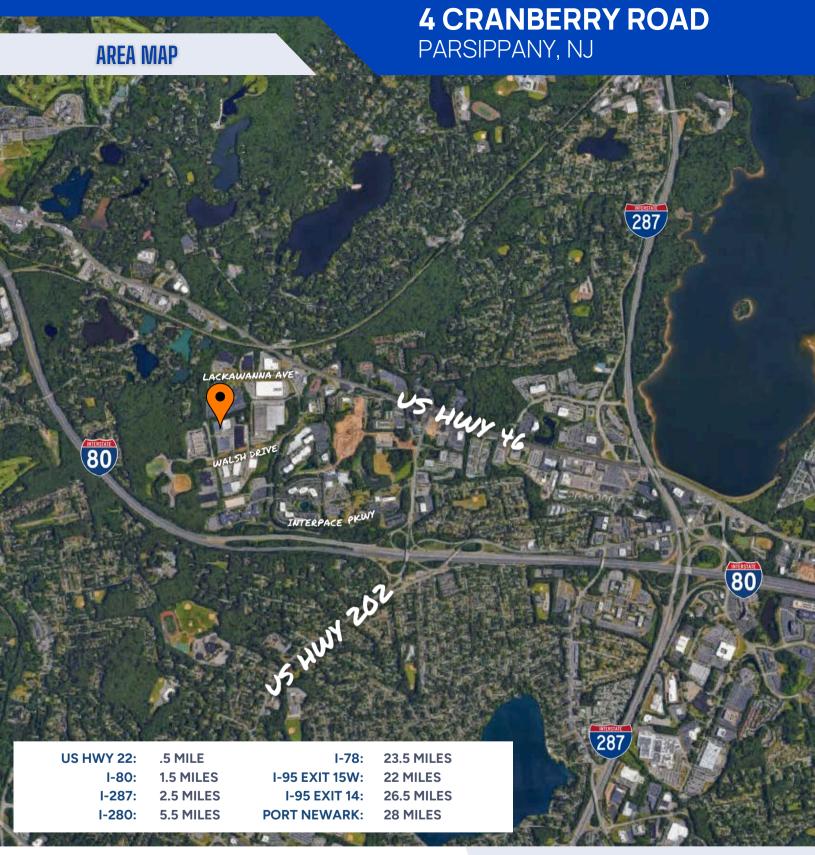

# FOR LEASE







G

## 4 CRANBERRY ROAD PARSIPPANY, NJ 44,000 SF

- 3,200 SF OFFICE 40,800 SF WAREHOUSE
- **BUILT IN 1987**
- FOUR (4) LOADING DOCKS ONE (1) DRIVE-IN
- > 44' X 40' COLUMNS
- > 24' CLEAR HEIGHT
- .33/3,000 SPRINKLER SYSTEM
- 400 AMP, 480V 3-PHASE ELECTRICAL SERVICE
- AMPLE PARKING



G

#### 4 CRANBERRY ROAD PARSIPPANY, NJ



### **4 CRANBERRY ROAD** PARSIPPANY, NJ



**SITE PLAN** 

G



#### FOR MORE INFORMATION

G

JASON FISCH, BROKER | VICE PRESIDENT OF LEASING ↓ 732-258-3400 JASON.FISCH@GREEKREP.COM

PATRICK REISTROM | SENIOR LEASING ASSOCIATE ↓ 732-609-5829 ■ PATRICK.REISTROM@GREEKREP.COM



1 KIMBERLY ROAD, SUITE 105 EAST BRUNSWICK, NJ 08816