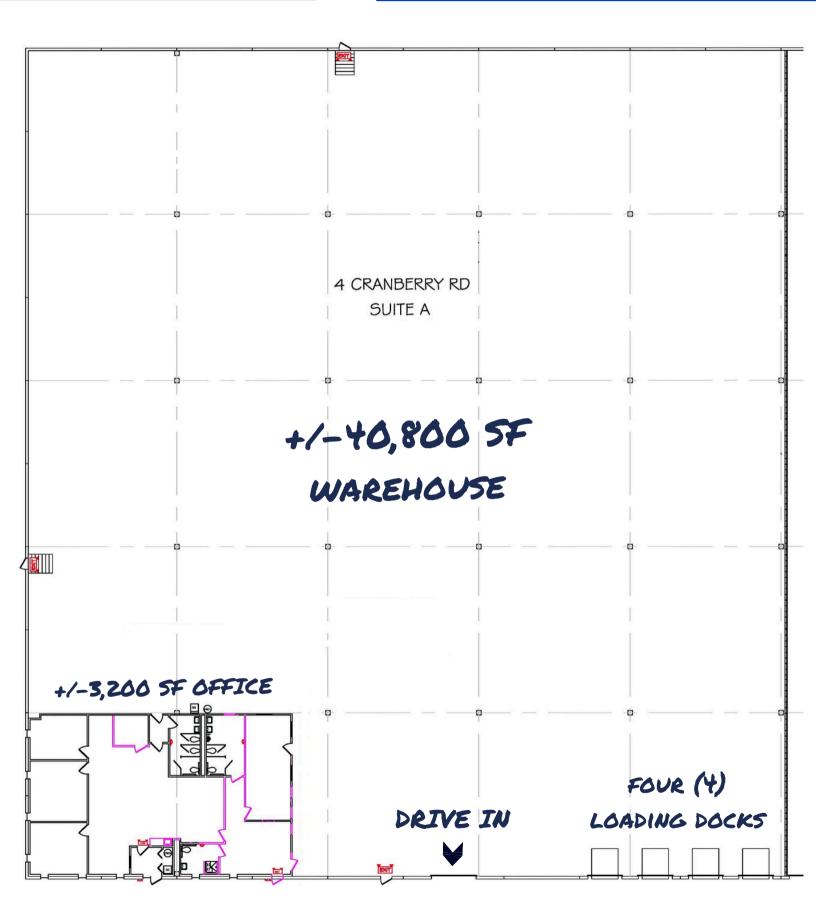

## 4 CRANBERRY ROAD PARSIPPANY, NJ 44,000 SF

- 3,200 SF OFFICE 40,800 SF WAREHOUSE
- **BUILT IN 1987**
- FOUR (4) LOADING DOCKS ONE (1) DRIVE-IN
- > 44' X 40' COLUMNS
- > 24' CLEAR HEIGHT
- .33/3,000 SPRINKLER SYSTEM
- 400 AMP, 480V 3-PHASE ELECTRICAL SERVICE
- AMPLE PARKING